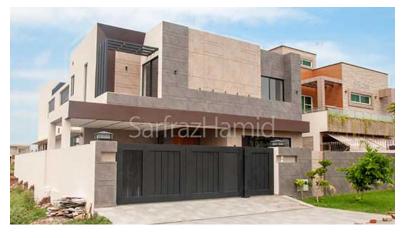

# **1 KANAL HOUSE FOR SALE - SECTOR F - PHASE 6 -**DHA

https://sarfrazhamid.com

## Call for price

ADDRESS Sector F, DHA Phase 6 SIZE 1 kanal Furnishments Sanitary equipment, bathtubs, sinks, ovens, exhaust system, shelving, fan(s) Décor / Design Woodwork, granite, PVC Flooring Marble / Granite Lighting Chandeliers, LED bulbs Utilities Electricity, running water Stories and stair access 2 floors, no external MISCELLANEOUS Terrace(s), fireplace, indoor balcony,...

- 5 beds
- 6 baths
- House

### **BASIC FACTS**

 Property ID: 1698
 Post Updated: 2021-03-08 10:43:23

 Date added: 08/03/21
 Bedrooms: 5

 Bathrooms: 6
 Type: House

 Status: SHPHomes
 Floors: 2

 Area: 4500 sq ft
 Year built: 2020