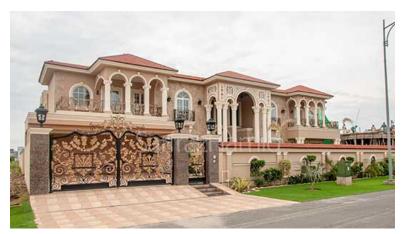

## 2 KANAL HOUSE FOR SALE - SECTOR D - PHASE 6 - DHA

https://sarfrazhamid.com

## Call for price

ADDRESS Sector D, DHA Phase 6 SIZE 2 kanal Furnishments Sanitary equipment, sinks, jacuzzi(s), stoves, exhaust system(s), fridge Décor / Design Mediterranean (Spanish), woodwork, marble Flooring Marble / Granite Lighting Chandeliers, sconces Utilities Electricity, running water Stories and stair access 2 stories, external access to roof MISCELLANEOUS Front lawn, terraces,...

- 5 beds
- 6 baths
- House

**CALL US NOW** 

Phone: +923111100801

Address: Plaza# 25 Main Boulevard Phase 6 near DHA Office Complex Lahore

## **BASIC FACTS**

**Property ID:** 1719 **Post Updated:** 2021-03-08 10:43:09

Date added: 08/03/21 Bedrooms: 5

**Bathrooms:** 6 **Type:** House

**Status:** Recent SHPHomes Floors: 2

Area: 4500 sq ft Year built: 2020