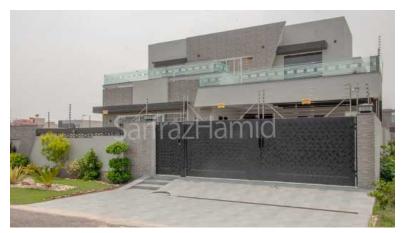

## 1 KANAL HOUSE FOR SALE - SECTOR M - PHASE 6 - DHA

https://sarfrazhamid.com

## Call for price

ADDRESS Sector M, DHA Phase 6 SIZE 1 kanal Furnishments Sanitary equipment, sinks, jacuzzi(s), fans, stoves, oven(s), Décor / Design Woodwork, granite, marble, PVC Flooring Marble / Granite Lighting Chandeliers, sconces Utilities Electricity, running water Stories and stair access 2 floors, MISCELLANEOUS Front lawn, plantation, fireplace

- 5 beds
- 6 baths
- House

**CALL US NOW** 

Phone: +923111100801

Address: Plaza# 25 Main Boulevard Phase 6 near DHA Office Complex Lahore

## **BASIC FACTS**

**Property ID:** 1740 **Post Updated:** 2021-03-08 10:42:56

Date added: 08/03/21 Bedrooms: 5

**Bathrooms:** 6 **Type:** House

**Status:** SHPHomes **Floors:** 2

Area: 4500 sq ft Year built: 2020