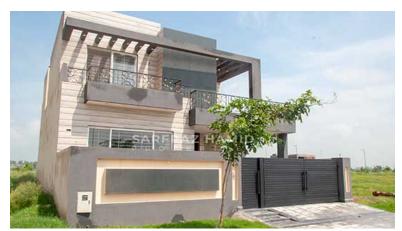

## 10 MARLA HOUSE FOR SALE - SECTOR Y - PHASE 7 - DHA

https://sarfrazhamid.com

• 4 beds

• 5 baths

House

ADDRESS Sector Y, DHA Phase 7 SIZE 10 marla Furnishments Decorations, sanitary equipment, sink(s), stove(s) Décor / Design Woodwork, wallpaper, PVC, glass Flooring Marble / Granite / Ceramic Lighting Sconces Utilities Electricity, running water Stories and stair access 2 floors, no external MISCELLANEOUS Front lawn, balcony, fireplace

## **BASIC FACTS**

**Property ID:** 1884 **Post Updated:** 2021-03-08 10:40:20

Date added: 08/03/21 Bedrooms: 4

**Bathrooms:** 5 **Type:** House

**Status:** SHPHomes **Floors:** 2

Area: 2250 sq ft Year built: 2019