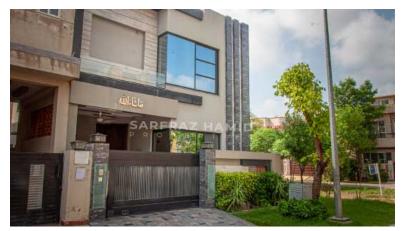

# **5 MARLA HOUSE FOR SALE - SECTOR B - PHASE 5 - DHA**

https://sarfrazhamid.com

## Call for price

ADDRESS Sector B, DHA Phase 5 SIZE 5 marla Furnishments Sanitary equipment, sinks, stoves, exhaust system(s), TV shelving Décor / Design Woodwork, granite, marble, wallpaper Flooring Marble / Granite Lighting Chandeliers, sconces, LED lights Utilities Electricity, running water Stories and stair access 2 floors, no external access MISCELLANEOUS

## **BASIC FACTS**

**Property ID:** 1905 **Post Updated:** 2021-03-08 10:56:40

Date added: 08/03/21 Bedrooms: 3

**Bathrooms:** 4 **Type:** House

**Status:** SHPHomes **Floors:** 2

Area: 1125 sq ft Year built: 2019