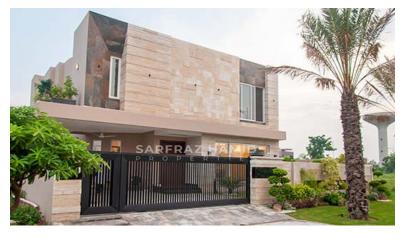

# 1 KANAL HOUSE FOR SALE - SECTOR R - PHASE 7 -DHA

https://sarfrazhamid.com

## Call for price

ADDRESS Sector R, DHA Phase 7 SIZE 1 kanal Furnishments Sanitary equipment, sinks, bathtubs, stove(s), exhaust system(s), TV shelving, Décor / Design Woodwork, wallpaper, granite, marble Flooring Marble / Granite Lighting Chandelier, sconces, LED lights Utilities Electricity, running water Stories and stair access 2 floors, no external access MISCELLANEOUS Front...

### **BASIC FACTS**

 Property ID: 1926
 Post Updated: 2021-03-08 11:01:33

 Date added: 08/03/21
 Bedrooms: 5

 Bathrooms: 6
 Type: House

 Status: SHPHomes
 Floors: 2

 Area: 4500 sq ft
 Year built: 2020