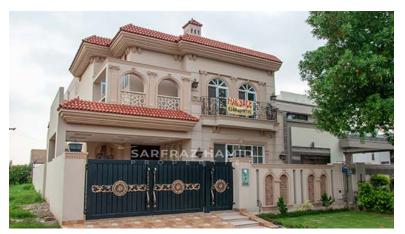

## 10 MARLA HOUSE FOR SALE - EX. PARK VIEW - PHASE 8 - DHA

https://sarfrazhamid.com

## Call for price

ADDRESS Ex. Park View, DHA Phase 8 SIZE 10 marla Furnishments Sanitary equipment, sinks, TV shelving, fans, stove(s), exhaust system(s) Décor / Design Woodwork, glass, ceramic Flooring Marble / Ceramic / Granite Lighting Chandelier, LED lights, sconces Utilities Electricity, running water Stories and stair access 2 floors + floor, no...