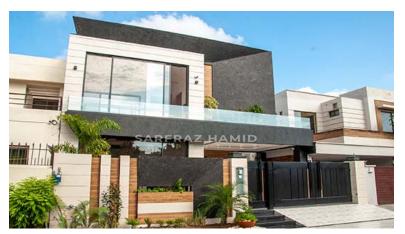

## **PKR 435**

This 10 marla house has every necessary feature you're looking for, including the usual sanitary equipment, pre-installed fans and various other furnishments such as a TV and fridge included. With a dedicated home theater setup, faux grass decorations and attractive woodwork, it is sure to catch your eye. The house...

- 4 beds
- 5 baths
  - House

## **BASIC FACTS**

**Property ID:** 2220 **Post Updated:** 2021-03-09 12:22:48

Date added: 09/03/21 Bedrooms: 4

**Bathrooms:** 5 **Type:** House

**Status:** SHPHomes **Floors:** 2

Area: 2250 sq ft Year built: 2020