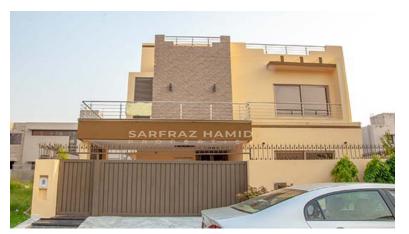

## Call for price

This 10 marla house has every necessary feature you're looking for, including the usual sanitary equipment, pre-installed fans and various other furnishments. With attractive woodwork and marble decor, and a mosque close by, it is sure to catch your eye. The house located at 74 - Sector C - Extension,...